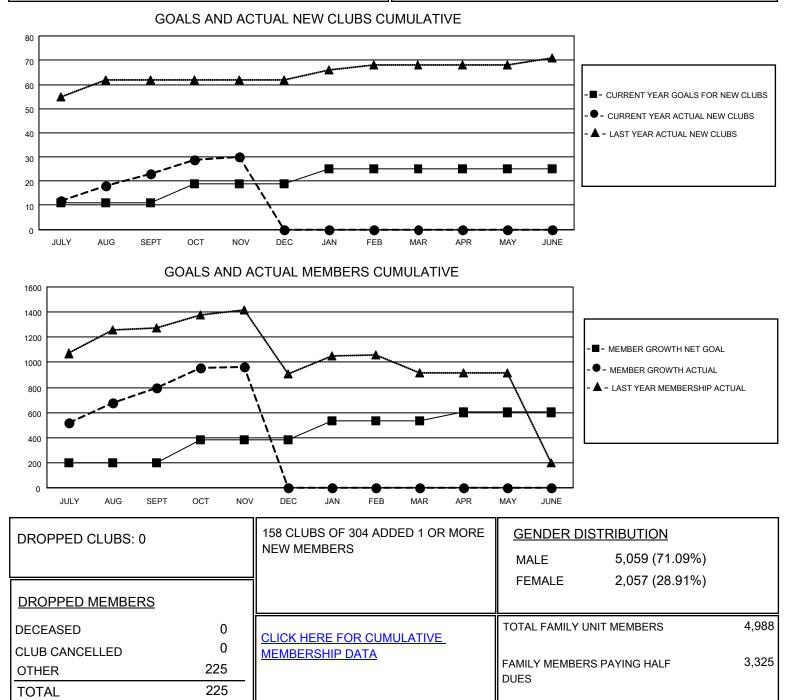

## LOCATION NEPAL

District 325A1

Results as of: 11/30/2020

| Clubs                 |               |           |               | Members               |                         |                         |                                                    |
|-----------------------|---------------|-----------|---------------|-----------------------|-------------------------|-------------------------|----------------------------------------------------|
| RESULTS FOR 2020-2021 |               |           |               | RESULTS FOR 2020-2021 |                         |                         |                                                    |
| QUARTER               | NEW CLUB GOAL | NEW CLUBS | DROPPED CLUBS | QUARTER               | IBER GROWTH NET<br>GOAL | MEMBER GROWTH<br>ACTUAL | DROPPED<br>MEMBERS ACTUAL<br>(including transfers) |
| JULY/AUG/SEPT         | 11            | 23        | 0             | JULY/AUG/SEPT         | 200                     | 973                     | 165                                                |
| OCT/NOV/DEC           | 8             | 7         | 0             | OCT/NOV/DEC           | 180                     | 232                     | 61                                                 |
| JAN/FEB/MAR           | 6             | 0         | 0             | JAN/FEB/MAR           | 150                     | 0                       | 0                                                  |
| APR/MAY/JUNE          | 0             | 0         | 0             | APR/MAY/JUNE          | 71                      | 0                       | 0                                                  |